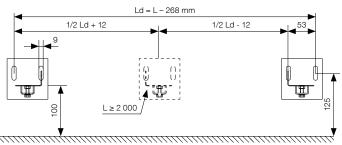

or a finished floor. Other fastening methods include brackets for a subfloor or brackets for mounting bench convector on a wall.



#### Wall bracket

- optional accessories
- the distance between the wall and unit is 10-30 mm
- from the length of 2 000 mm, it is necessary to order packages of 3 pieces









80

130

180 230

#### Stand cover

width

- optional accessories
- stand covers are supplied by 2 pieces and designed for covering end stands for a finished floor
- from the length of 2 000 mm, bench convectors KORALINE (Economic, Exclusive) are supplied with central stand





Dimensions are stated in mm.

#### **Bracket cover dimensions**







# Fastening of KORALINE LKX and LKE floor brackets to a finished floor



## Fastening of KORALINE LKX and LKE wall brackets to a wall



## Fastening of KORALINE LKX and LKE brackets to a subfloor



### Fastening of KORALINE LD with board to a finished floor



Minimum distance from the wall 100 mm applies to both LKD types.

| Тур           | Α   | В       |
|---------------|-----|---------|
| LDX-XXX-30-26 | 150 | L - 170 |
| LDX-XXX-45-31 | 206 | L - 150 |

L = 1 000, 1 200, 1 400, 1 600, 1 800, 2 000 mm