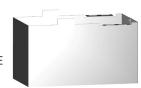

#### Stand cover

width

- optional accessories
- stand covers are supplied by 2 pieces and designed for covering end stands for a finished floor
- from the length of 2 000 mm, bench convectors KORALINE (Economic, Exclusive) are supplied with central stand

#### **Bracket cover dimensions**