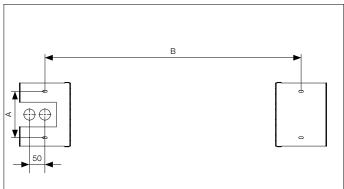

### Fastening of KORALINE LD with board to a finished floor

Minimum distance from the wall 100 mm applies to both LKD types.

| Тур           | Α   | В       |
|---------------|-----|---------|
| LDX-XXX-30-26 | 150 | L - 170 |
| LDX-XXX-45-31 | 206 | L - 150 |

L = 1 000, 1 200, 1 400, 1 600, 1 800, 2 000 mm