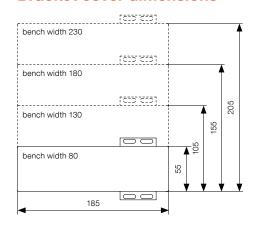

#### Wall bracket

- optional accessories
- the distance between the wall and unit is 10-30 mm
- from the length of 2 000 mm, it is necessary to order packages of 3 pieces

80

130

180 230

#### Stand cover

width

- optional accessories
- stand covers are supplied by 2 pieces and designed for covering end stands for a finished floor
- from the length of 2 000 mm, bench convectors KORALINE (Economic, Exclusive) are supplied with central stand