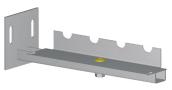

#### Wall bracket

- optional accessories
- the distance between the wall and unit is 10-30 mm
- from the length of 2 000 mm, it is necessary to order packages of 3 pieces

80

130

180 230

## Fastening of KORALINE LKX and LKE wall brackets to a wall