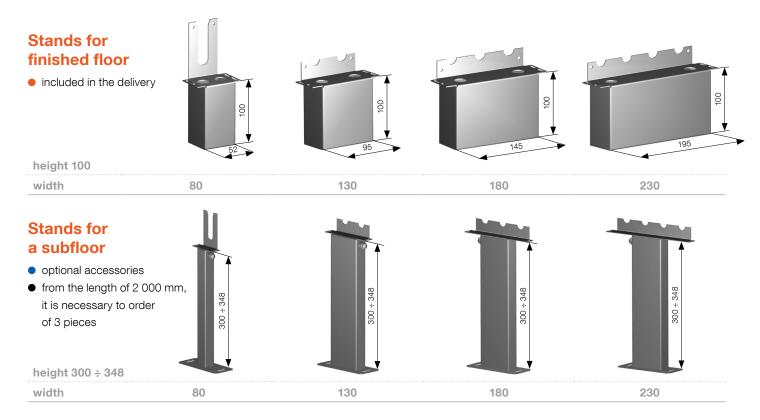

### LIST OF BRACKETS

Bench convectors KORALINE in Exclusive LKX and Economic LKE versions are supplied as standard with stands for a finished floor. Other fastening methods include brackets for a subfloor or brackets for mounting bench convector on a wall.

Dimensions are stated in mm.