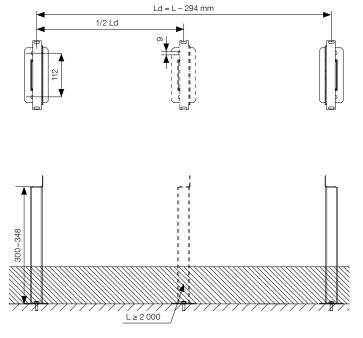

or a subfloor or brackets for mounting bench convector on a wall.



#### Wall bracket

- optional accessories
- the distance between the wall and unit is 10-30 mm
- from the length of 2 000 mm, it is necessary to order packages of 3 pieces









80

130

180 230

#### Stand cover

width

- optional accessories
- stand covers are supplied by 2 pieces and designed for covering end stands for a finished floor
- from the length of 2 000 mm, bench convectors KORALINE (Economic, Exclusive) are supplied with central stand





Dimensions are stated in mm.

#### **Bracket cover dimensions**







# Fastening of KORALINE LKX and LKE floor brackets to a finished floor



## Fastening of KORALINE LKX and LKE wall brackets to a wall



## Fastening of KORALINE LKX and LKE brackets to a subfloor



### Fastening of KORALINE LD with board to a finished floor



Minimum distance from the wall 100 mm applies to both LKD types.

| Тур           | Α   | В       |
|---------------|-----|---------|
| LDX-XXX-30-26 | 150 | L - 170 |
| LDX-XXX-45-31 | 206 | L - 150 |

L = 1 000, 1 200, 1 400, 1 600, 1 800, 2 000 mm