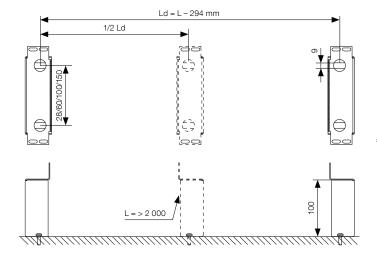

and Economic LKE versions are supplied as standard with stands for a finished floor. Other fastening methods include brackets for a subfloor or brackets for mounting bench convector on a wall.



#### Wall bracket

- optional accessories
- the distance between the wall and unit is 10-30 mm
- from the length of 2 000 mm, it is necessary to order packages of 3 pieces









80

130

180 230

#### Stand cover

width

- optional accessories
- stand covers are supplied by 2 pieces and designed for covering end stands for a finished floor
- from the length of 2 000 mm, bench convectors KORALINE (Economic, Exclusive) are supplied with central stand





Dimensions are stated in mm.

#### **Bracket cover dimensions**







# Fastening of KORALINE LKX and LKE floor brackets to a finished floor



## Fastening of KORALINE LKX and LKE wall brackets to a wall



## Fastening of KORALINE LKX and LKE brackets to a subfloor



### Fastening of KORALINE LD with board to a finished floor



Minimum distance from the wall 100 mm applies to both LKD types.

| Тур           | Α   | В       |
|---------------|-----|---------|
| LDX-XXX-30-26 | 150 | L - 170 |
| LDX-XXX-45-31 | 206 | L - 150 |

L = 1 000, 1 200, 1 400, 1 600, 1 800, 2 000 mm